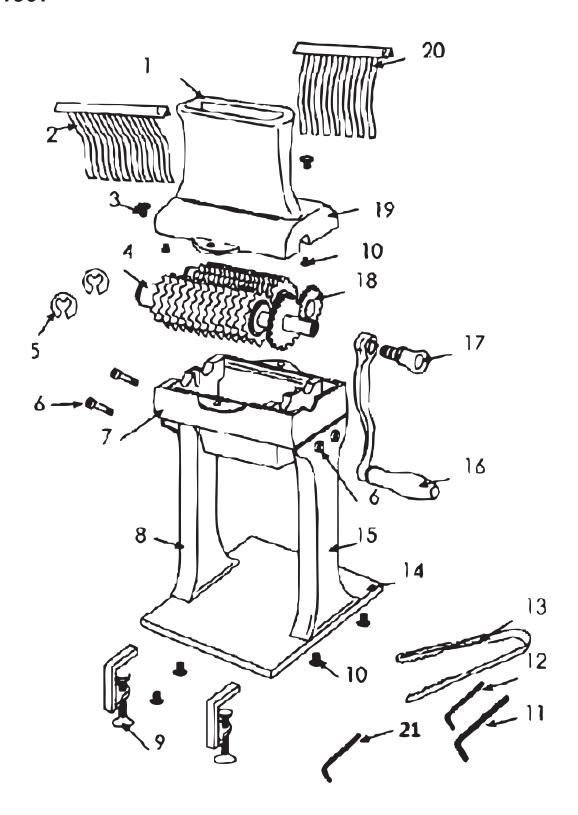

## Parts Breakdown

## Item 44507

## Item 44507

| Item No. | Description                         | Position | Item No. | Description                                      | Position | Item No. | Description                             | Position |
|----------|-------------------------------------|----------|----------|--------------------------------------------------|----------|----------|-----------------------------------------|----------|
| AC156    | Chute for 44507                     | 1        | AC163    | C-Clamp for 44507                                | 9        | AC170    | Handle for 44507                        | 16       |
| AC157    | Stainless Steel Comb for 44507      | 2        | AC164    | Screw for Chute and Base (6pc) for 44507         | 10       | AC171    | Handle Thumbscrews for 44507            | 17       |
| AC158    | Housing Thumbscrew (2pc) for 44507  | 3        | AC165    | Allen Wrench for Leg Screws for 44507            | 11       | AC172    | Top Housing for 44507                   | 19       |
| AC159    | Tenderizer Meat Knife Set for 44507 | 4-5, 18  | AC166    | Allen Wrench for Chute and Base Screws for 44507 | 12       | AC173    | Stainless Steel Comb for 44507          | 20       |
| AC160    | Screw for Legs (4pc) for 44507      | 6        | AC167    | Stainless Steel Tongs for 44507                  | 13       | AC174    | Allen Wrench for Blade Screws for 44507 | 21       |
| AC161    | Lower Housing for 44507             | 7        | AC168    | Base for 44507                                   | 14       |          |                                         |          |
| AC162    | Leg for 44507                       | 8        | AC169    | Leg for 44507                                    | 15       |          |                                         |          |